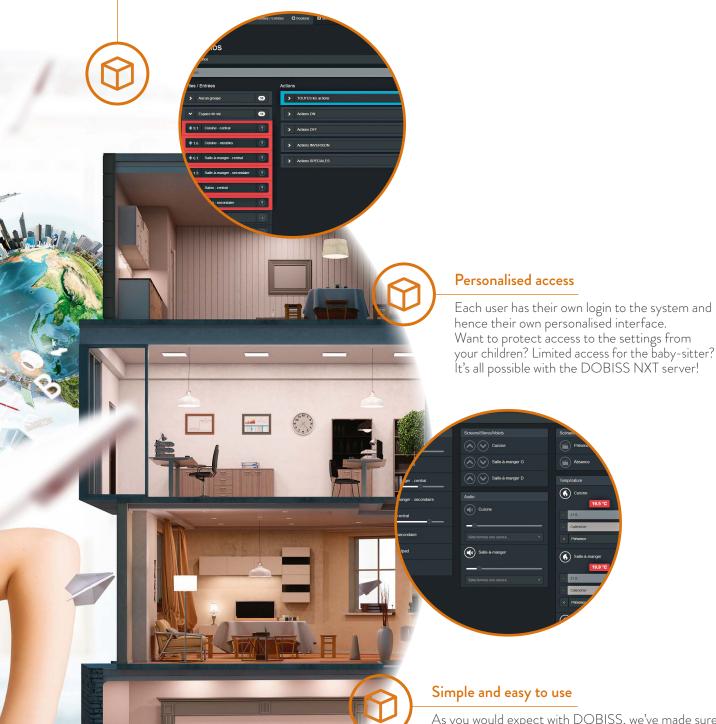

#### Always more

The functionalities of a home automation system are nothing new; but with DOBISS NXT, you'll get much, much more: more scenarios, more automations, more conditions, more temperature zones, more audio zones and so on...

As you would expect with DOBISS, we've made sure that your system is very easy to operate. Change a scenario, modify the function of a push-button, adjust your temperature calendar, etc.; thanks to our intuitive interface, it's done in an instant.