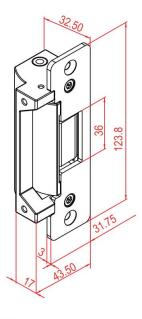

### **Specifications**

- Operating voltage: 12~24Vdc
  Current draw: 280mA/12Vdc; 140mA/24Vdc
- Reed switch rating: 1A/125Vac
- Operating Temperature:
  - -10~+45degC
- Humidity: 0~95% non-condensing
- Up to 1,000,000 cycles test