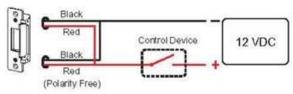

## Wiring Diagram

#### Dual Voltage (12/24VDC)

For the 12 VDC operation, the electric strikes have to connect in parallel.

For the 24 VDC operation, the electric strikes have to connect in series.

NZ OFFICE