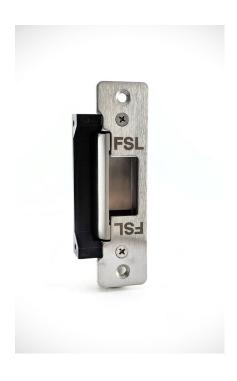

# **FSL-310 Electric Strike Datasheet**

FSL-310

#### **Features**

- Changeable between fail-safe and fail-secure
- Long life solenoid
- Max. latch throw: 15mm
- 12~24Vdc operating voltage