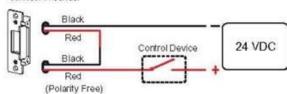

## Wiring Diagram

#### Dual Voltage (12/24VDC)

For the 12 VDC operation, the electric strikes have to connect in parallel.

For the 24 VDC operation, the electric strikes have to connect in series.

NZ OFFICE