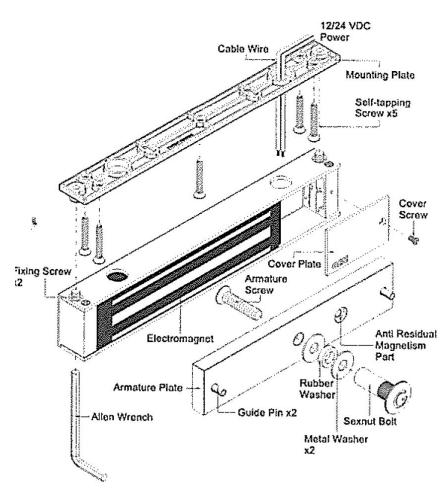

## **Specifications**

- Operating voltage: 12/24Vdc (auto-switchable)
- Current draw: 500mA/12Vdc; 250mA/24Vdc
- Operating Temperature: -10~+55degC
- Humidity: 0~95% non-condensing
- Holding force: 363Kg (800lbs)

## **Optional Accessories**

- LZ Bracket for inswing door (FSL-LZ800M)
- U Bracket for glass door