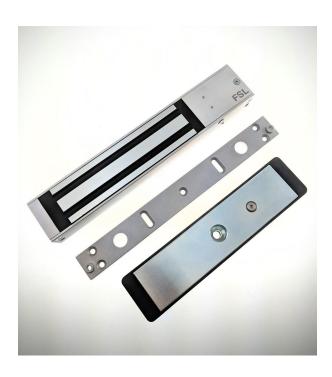

## **FSL-800MDS Electomagnetic Lock Datasheet**

## **Specifications**

- Operating voltage: 12/24Vdc (auto-switchable)
- Current draw: 500mA/12Vdc; 250mA/24Vdc
- Operating Temperature: -10~+55degC
- Humidity: 0~95% non-condensing
- Holding force: 363Kg (800lbs)