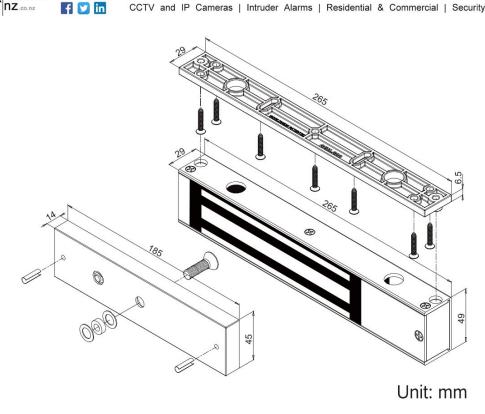

## **Specifications**

- Operating voltage: 12/24Vdc (auto-switchable)
- Current draw: 500mA/12Vdc; 250mA/24Vdc
- Operating Temperature: -10~+55degC
- Humidity: 0~95% non-condensing
- Holding force: 363Kg (800lbs)