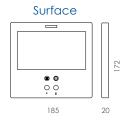

## LED Icons.

- Do not disturb mode.
- Message notification.

7-inch capacitive touch screen. Surface and flush.

#### **DIMENSIONS**

20 mm protusion from the wall once fixed.

4 mm protusion from the wall once fixed.