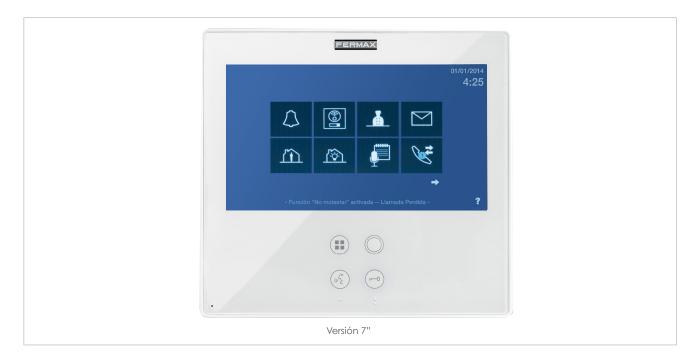

## REF. 1650. 7" LYNX BASIC SMILE MONITOR WHITE

#### **Capacitive Buttons**

- Activates/Deactivates the communication with the outdoor panel (includes led).
- Door opening (includes led).
- MENU button.
- Panic Button to call the PMU (Guard Unit) (includes led).

## LED Icons.

- Do not disturb mode.
- Message notification.

7-inch capacitive touch screen. Surface and flush.