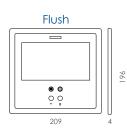

## LED Icons.

- Do not disturb mode.
- Message notification.

7-inch capacitive touch screen. Surface and flush.

#### **DIMENSIONS**

20 mm protusion from the wall once fixed.

4 mm protusion from the wall once fixed.