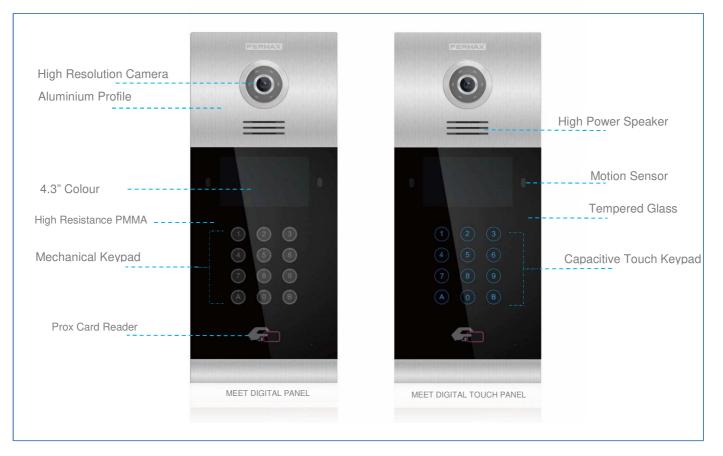

# **REF.9531/9532** DIGITAL VIDEO MEET PANEL

MEET panel is presented in two different versions: capacitive touch keypad and mechanical keypad. Its 4.3" TFT screen shows the user the steps to follow.

# **FEATURES**

- Aluminum Profile
- High Resistance Tempered Glass (Touch Panel)
- Hands Free Audio Communication
- High Definition Colour Camera
- 4.3" Colour TFT Screen
- SIP P2P Protocol

- Wide Range Working Environment
- Android Modular Structure
- High Capacity CPU
- Access Control Integrated For 100.000 Cards
- RS485 Integration Ready (Lift Control)
- Available In 10 Languages
- Remote Firmware Update