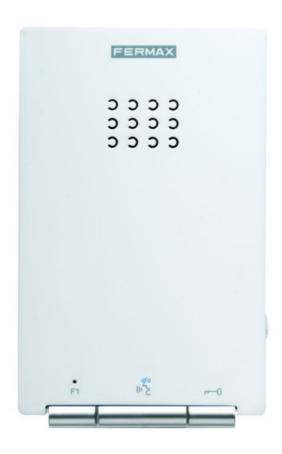

## **DESCRIPTION**

Audio terminal. Installed in homes, enables communication with outdoor panel and door opening. Allows hands-free communication.

A new telephone concept for the home. Integrated design, in line with new trends and lifestyles, simple and functional, combining quality and design.

Pure lines. A silhouette suspended on the wall, barely outlined: This is iLoft, the most innovative FERMAX telephone. Compact. Extra-flat line equipment, where the quality and care of the materials and the simplicity of lines unite to provide an architectural, minimalist and subtle design. Made in high impact ABS plastic with mirror polished finish for easy cleaning. Easy to fit wall mounted installation.

## **TECHNICAL SPECIFICATIONS**

Screw-on surface assembly. Power supply: 18 Vdc.

Audio on/off button.

Door release and guard unit call button.

5 selectable call tunes.

Sequential volume control.

Totally hands-free operation. Once the outdoor panel-home channel is activated, communication is simultaneous (full duplex). Optional change from hands-free to press-to-talk, useful in very noisy surroundings.

3 signal LEDs:

- Blue: calling/in communication.
- Green: automatic open function on.
- Red: do not disturb function volume off

Private communication. Conversation privacy. Maximum talking time: 90 seconds.

Door bell: for direct house call button connection to telephone.

With call connection extension or lights and bells switch.

With 1 pushbutton for additional functions.

Operating temperature: 5, +40 °C

Dimensions: 146 (height) x 90 (width) x 20 (depth) mm Consumption: