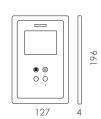

# **ACCESSORIES (Flush-mounted)**

3,5" Smile decorative frame dimensions: 127x196x4. Flush box dimensions:

Flush box dimensions 112x186x44.

Dimensions: (width) x (height) x (depth) mm