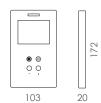

### **DIMENSIONS / INSTALLATION**

Surface or flush mounted installation.

#### Surface

When surface mounted, only 20 mm of its profile stands out from the wall.

#### Flush-mounted

When surface mounted, only 4 mm of its profile stands out from the wall.

# **ACCESSORIES (Flush-mounted)**

3,5" Smile decorative frame dimensions: 127x196x4. Flush box dimensions:

Flush box dimensions 112x186x44.

Dimensions: (width) x (height) x (depth) mm