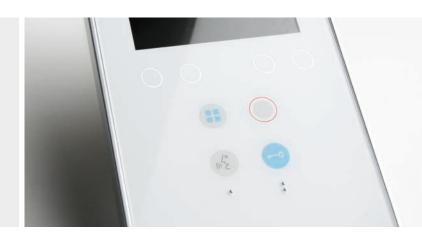

Smile includes an additional keypad which remains invisible until it is activated allowing to program them as direct accesses to the functions you want to establish as "favorite".

Smile includes Braille in its pushbuttons and call status information is displayed on screen to provide maximum accessibility to all people, regardlessof their capacities.

## **FEATURES**

- Colour TFT screen, available in 3,5".
- Activates / Deactivates the communication with the outdoor panel.
- Door opening.
- Access to MENU by pressing during 5 sec. A quick keystroke (1 sec.) activates the invisible keypad to access the additional functions.
- Activates the panel camera manually.
- Allows to install a CCTV camera and view the image via the monitor.
- VDS technology.