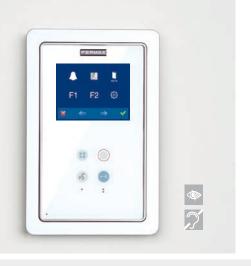

# calling for a new generation

Smile is a new video door entry experience.

Cool and elegant. With a design that allows its perfect integration in any surrounding.

An advanced management monitor, with hands-free communication, high-performance features and user friendly.

Smile makes you smile. And not only for its outer elegant simplicity. Also for the ease of handling its sophisticated menu.

It is a new generation. It is Smile.

The Smile hands free monitor with 3,5" TFT COLOUR screen allows two types of installation: flush and surface mounted.

It is distinguished by its ultra-resistant cover with ultraviolet protection, its digital audio quality, its capacitive keypad and its OSD screen menu.

The OSD menu allows to browse through the screen by means of intuitive interpretation of the graphic icons, achieving the maximum performance from the monitor features.

## **FEATURES**

- Colour TFT screen, available in 3,5".
- Activates / Deactivates the communication with the outdoor panel.
- Door opening.
- Access to MENU by pressing during 5 sec. A quick keystroke (1 sec.) activates the invisible keypad to access the additional functions.
- Activates the panel camera manually.
- Allows to install a CCTV camera and view the image via the monitor.
- VDS technology.