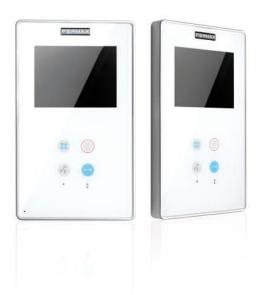

Smile makes you smile. And not only for its outer elegant simplicity. Also for the ease of handling its sophisticated menu.

It is a new generation. It is Smile.

The Smile hands free monitor with 3,5" TFT COLOUR screen allows two types of installation: flush and surface mounted.

### **DIMENSIONS / INSTALLATION**

Surface or flush mounted installation.