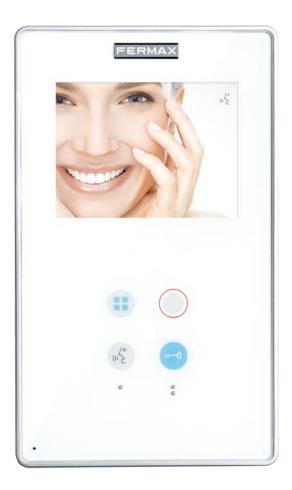

# calling for a new generation

Smile is a new video door entry experience.

Cool and elegant. With a design that allows its perfect integration in any surrounding.

An advanced management monitor, with hands-free communication, high-performance features and user friendly.

Smile makes you smile. And not only for its outer elegant simplicity. Also for the ease of handling its sophisticated menu.

It is a new generation. It is Smile.

The Smile hands free monitor with 3,5" TFT COLOUR screen allows two types of installation: flush and surface mounted.

It is distinguished by its ultra-resistant cover with ultraviolet protection, its digital audio quality, its capacitive keypad and its OSD screen menu.

The OSD menu allows to browse through the screen by means of intuitive interpretation of the graphic icons, achieving the maximum performance from the monitor features.

Smile includes an additional keypad which remains invisible until it is activated allowing to program them as direct accesses to the functions you want to establish as "favorite".

Smile includes Braille in its pushbuttons and call status information is displayed on screen to provide maximum accessibility to all people, regardlessof their capacities.

## **FEATURES**

- Colour TFT screen, available in 3,5".
- Activates / Deactivates the communication with the outdoor panel.
- Door opening.
- Access to MENU by pressing during 5 sec. A quick keystroke (1 sec.) activates the invisible keypad to access the additional functions.
- Activates the panel camera manually.
- Allows to install a CCTV camera and view the image via the monitor.
- VDS technology.