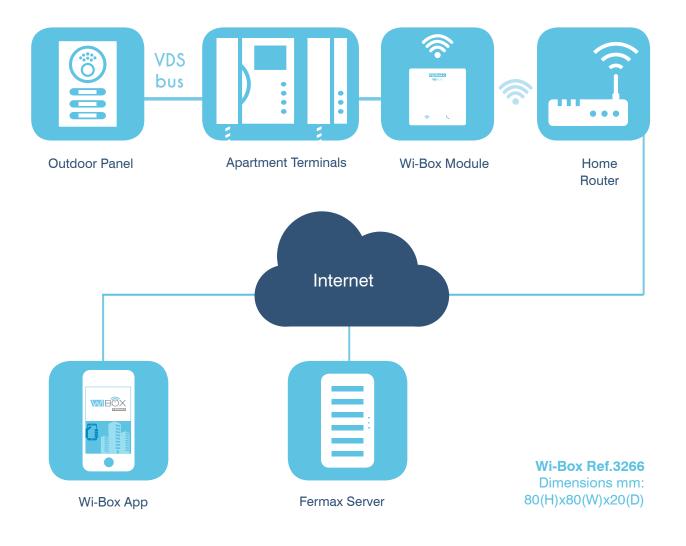

You just need the new **Wi-Box** from Fermax to be able to **stay connected to your home from anywhere in the world** and enjoy your free time even when you're not at home.

Wi-Box Module ref.3266

**Wi-Box** is a small module that allows you to connect one or more mobile phones to the VDS terminal of your home just by **downloading the App and pairing the Wi-Box with your WiFi network**.

# INSTALLATION DIAGRAM

Audio, Video and IP Intercom Systems | Bespoke Door Stations | Access Control | Sound Distribution | CCTV and IP Cameras | Intruder Alarms | Residential & Commercial | Security Consultancy