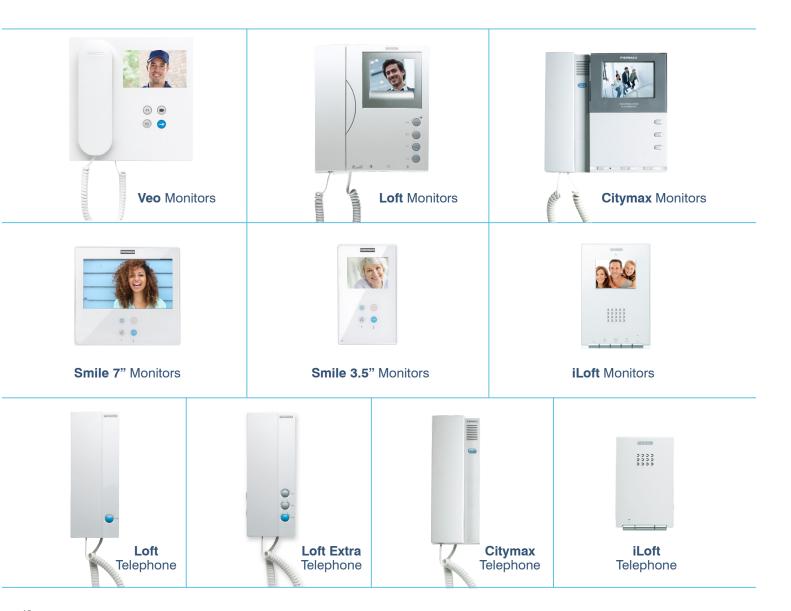

nel or extra camera display.



VIDEO CAPTURE

Record video with a maximum duration of 90 seconds per conversation.



**CONCIERGE CALLS** 

If the building has a concierge, you can call it from your mobile.



**ACTIVATE AN ADDITIONAL FUNCTION** 

Opening a secondary door or turning on lights.





If you want us to tell you about it in a video, scan this code



WIBOX

FERMAX

Link family members or tenants to the home so they can receive calls, open the door etc. It is also possible to unlink them when needed.

DOWNLOAD

OUR FREE APP

Scan this code

to watch the tutorial.





Using the same mobile phone you can connect to your house, your apartment, your parents' house, ... to as many homes as you need.







## **COMPATIBLE TERMINALS**

**VDS** technology



# INSTALLATION DIAGRAM





















Audio, Video and IP Intercom Systems | Bespoke Door Stations | Access Control | Sound Distribution | CCTV and IP Cameras | Intruder Alarms | Residential & Commercial | Security Consultancy



#### **NSW (HEAD OFFICE)**

(02) 9700 1700 nsw@fermaxaus.com.au

#### **SA OFFICE**

(08) 7009 4288 sa@fermaxaus.com.au

#### **QLD OFFICE**

(07) 5520 2266 qld@fermaxaus.com.au

#### **ACT OFFICE**

(02) 6190 1555 act@fermaxaus.com.au

#### VIC OFFICE

(03) 9314 2220 vic@fermaxaus.com.au

#### NT OFFICE

(08) 7999 9162 nt@fermaxaus.com.au

#### WA OFFICE

(08) 9240 2624 wa@fermaxaus.com.au

#### **NZ OFFICE**

(09) 337 6229 nz@fermaxnz.co.nz



www.fermax.com