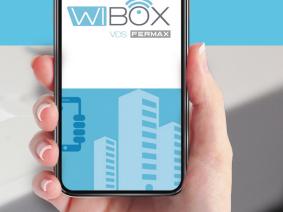

You just need the new **Wi-Box** from Fermax to be able to **stay connected to your home from anywhere in the world** and enjoy your free time even when you're not at home.

Wi-Box Module ref.3266

**Wi-Box** is a small module that allows you to connect one or more mobile phones to the VDS terminal of your home just by **downloading the App and pairing the Wi-Box with your WiFi network**.

WIBOX

FERMAX

Link family members or tenants to the home so they can receive calls, open the door etc. It is also possible to unlink them when needed.

DOWNLOAD

OUR FREE APP

Scan this code

to watch the tutorial.