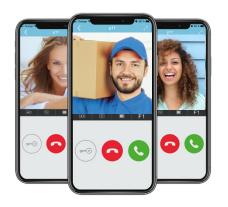

# FROM YOUR MOBILE YOU CAN PERFORM THE FUNCTIONS THAT YOU NORMALLY DO FROM YOUR HOME'S TERMINAL AND MUCH MORE!

CALL RECEPTION.
CONVERSATION

Speak into or mute the microphone.

**IMAGE CAPTURE** 

Limitless image capture during your conversation or before answering.

DOOR OPENING

Opening the front door.

AUTO-ON. SWITCHING PANEL OR CAMERA

Main panel, secondary panel or extra camera display.

VIDEO CAPTURE

Record video with a maximum duration of 90 seconds per conversation.

**CONCIERGE CALLS** 

If the building has a concierge, you can call it from your mobile.

**ACTIVATE AN ADDITIONAL FUNCTION** 

Opening a secondary door or turning on lights.

If you want us to tell you about it in a video, scan this code