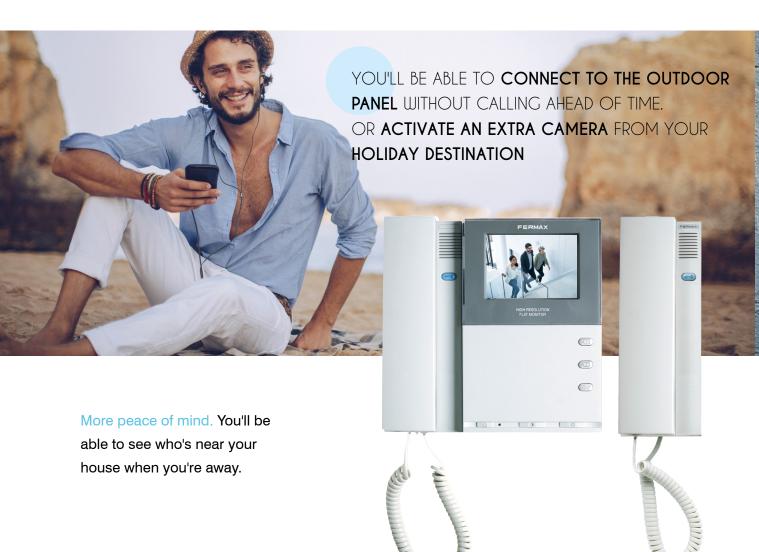

### FROM YOUR MOBILE YOU CAN PERFORM THE FUNCTIONS THAT YOU NORMALLY DO FROM YOUR HOME'S TERMINAL AND MUCH MORE!

More comfort. You can open the door from anywhere, no matter

where you are.

More security. It'll be like being at home. From your mobile you can see and hear who is calling you from your home's door phone or monitor.

Using the same mobile phone you can connect to your house, your apartment, your parents' house, ... to as many homes as you need.