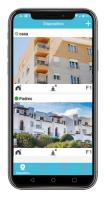

Using the same mobile phone you can connect to your house, your apartment, your parents' house, ... to as many homes as you need.