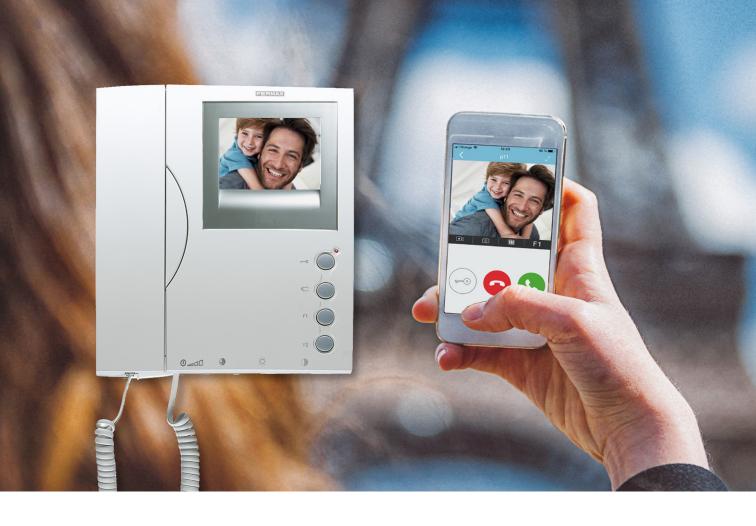

**Call forwarding** to smartphone

# CAN YOU IMAGINE BEING CONNECTED TO YOUR HOME AT ALL TIMES?

If you have a FERMAX monitor or telephone with VDS technology in your home, you can now divert calls to your smartphone. And no matter how old your equipment is.

You just need the new **Wi-Box** from Fermax to be able to **stay connected to your home from anywhere in the world** and enjoy your free time even when you're not at home.

Wi-Box Module ref.3266

**Wi-Box** is a small module that allows you to connect one or more mobile phones to the VDS terminal of your home just by **downloading the App and pairing the Wi-Box with your WiFi network**.

### FROM YOUR MOBILE YOU CAN PERFORM THE FUNCTIONS THAT YOU NORMALLY DO FROM YOUR HOME'S TERMINAL AND MUCH MORE!

More comfort. You can open the door from anywhere, no matter

where you are.

More security. It'll be like being at home. From your mobile you can see and hear who is calling you from your home's door phone or monitor.