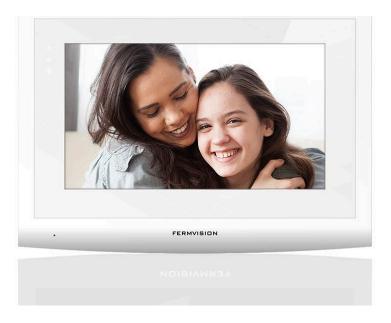

### Features

- 7" LCD touch screen Wifi monitor for IP Smartphone App support so you can answer your door from anywhere
- Ability to live view compatible IP Cameras within the monitor
- Integrated 100 photo picture memory functionality within each monitor
- The possibility to install a greater number of monitors within a single residence
- Multiple ringtones and volume control
- Intercommunication
- 2 No. Separate electric door lock releases

#### **Kit Includes**

- 1 x IP54 IK07 Metal Keypad Front Door Station •
- 1 x 7" Colour LCD Touch Screen Wifi Monitor with Integrated Picture Memory •
- 1 x Combined Power Supply and Central Unit •

Additional door stations and monitors can be added to the system if required