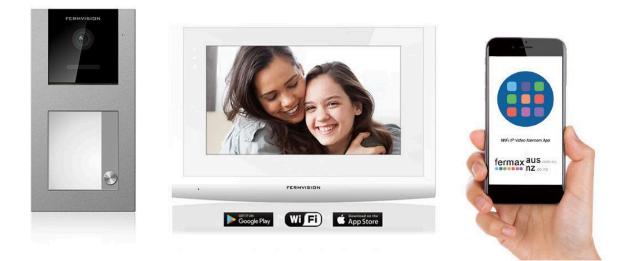

# Qseries 2-Wire 6040APP Kit

## FVQ-6040APP-V3W

The new Qseries 2-Wire Kit is a complete redesign and enhancement of our most popular FERMVISION 2-wire residential video intercom kit.

The redesign included a refreshed user interface that has been designed locally in Australia allowing for an intuitive operation.

### Features

- 7" LCD touch screen Wifi monitor for IP Smartphone App support so you can answer your door from anywhere
- Ability to live view compatible IP Cameras within the monitor
- Integrated 100 photo picture memory functionality within each monitor
- The possibility to install a greater number of monitors within a single residence
- Multiple ringtones and volume control
- Intercommunication
- 2 No. Separate electric door lock releases

#### **Kit Includes**

- 1 x IP54 IK07 Metal Keypad Front Door Station •
- 1 x 7" Colour LCD Touch Screen Wifi Monitor with Integrated Picture Memory •
- 1 x Combined Power Supply and Central Unit •

Additional door stations and monitors can be added to the system if required

#### Free App Download

Search for Fermvision Wifi on the Play Store or App Store •