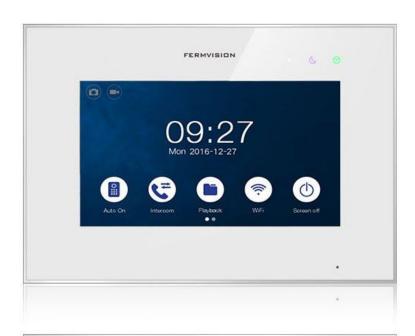

## **Features**

- 7" LCD touch screen monitor very similar to an tablet for ease of use
- Integrated 100 photo picture memory functionality within each monitor
- The possibility to install a greater number of monitors within a single residence
- Multiple ringtones and volume control
- Intercommunication
- 2 No. Separate electric door lock releases
- Ability to install a microSD card to record videos
- Great for upgrading old intercom systems as it can run over your existing cabling
- System is compatible with Wifi Monitor for IP Smartphone App support should you wish to answer your door from anywhere in the future.

## Kit Includes

- 1 x IP54 IK07 Metal Front Door Station
- 2 x 7" Colour LCD Touch Screen Monitor with Integrated Picture Memory
- 1 x Combined Power Supply and Central Unit

Additional door stations and monitors can be added to the system if required

## **Dimensions**

- Door Station = 97mm (W) x 182mm (H) x 32mm (D)
- 7" Monitor = 222mm (W) x 154mm (H) x 12mm (D)
- Power Supply = 140mm (W) x 60mm (H) x 95mm (D)

sa@fermaxaus.com.au

act@fermaxaus.com.au