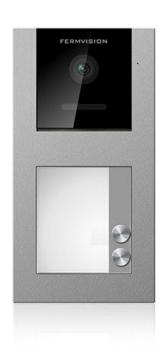

## Kit Includes

- 1 x IP54 IK07 Metal Front Door Station
- 2 x 7" Colour LCD Touch Screen Monitor with Integrated Picture Memory
- 1 x Combined Power Supply and Central Unit

Additional door stations and monitors can be added to the system if required

## **Dimensions**

- Door Station = 97mm (W) x 182mm (H) x 32mm (D)
- 7" Monitor = 222mm (W) x 154mm (H) x 12mm (D)
- Power Supply = 140mm (W) x 60mm (H) x 95mm (D)

sa@fermaxaus.com.au

act@fermaxaus.com.au